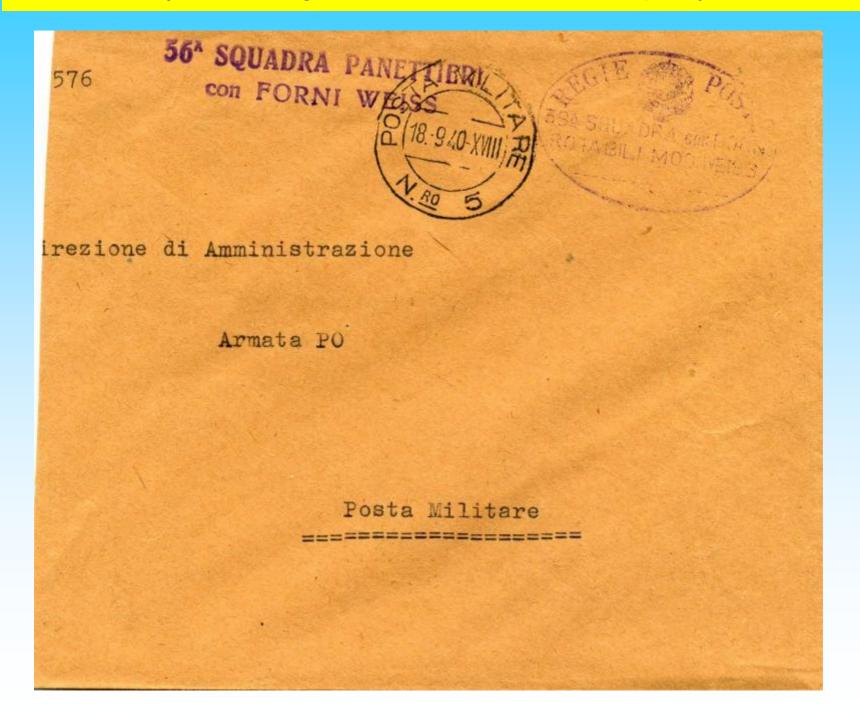

# Italy 1940 - Military Letter to the "Po" Army (received by the bread-bakers oven-squad)