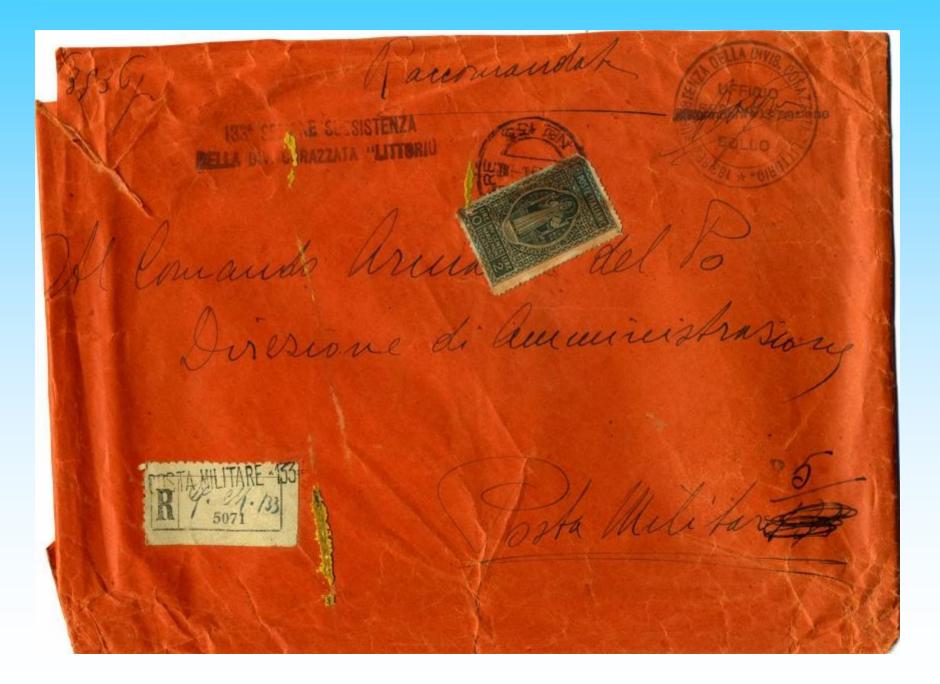

#### Italy 1940 - Military Letter to the "Po" Army (133rd Armored Fascist-Support Division)