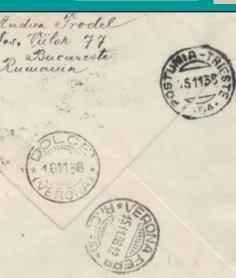

# Fascist Era Postmarks 1930's: (Miscellaneous images cropped from full envelope covers and whole postcards)

From civilian post offices

### Fascist Era Postmarks 1930's: (Miscellaneous images cropped from full envelope covers and whole postcards)

From civilian post offices

#### Fascist Era Postmarks 1930's: (Miscellaneous images cropped from full envelope covers and whole postcards)

From civilian post offices

## Fascist Era Postmarks 1930's: (Miscellaneous images cropped from full envelope covers and whole postcards)

From civilian post offices