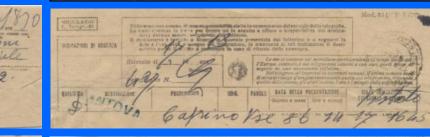

# Military postmarks of the fascist wartime era (images cropped from complete envelopes)

### From military post offices