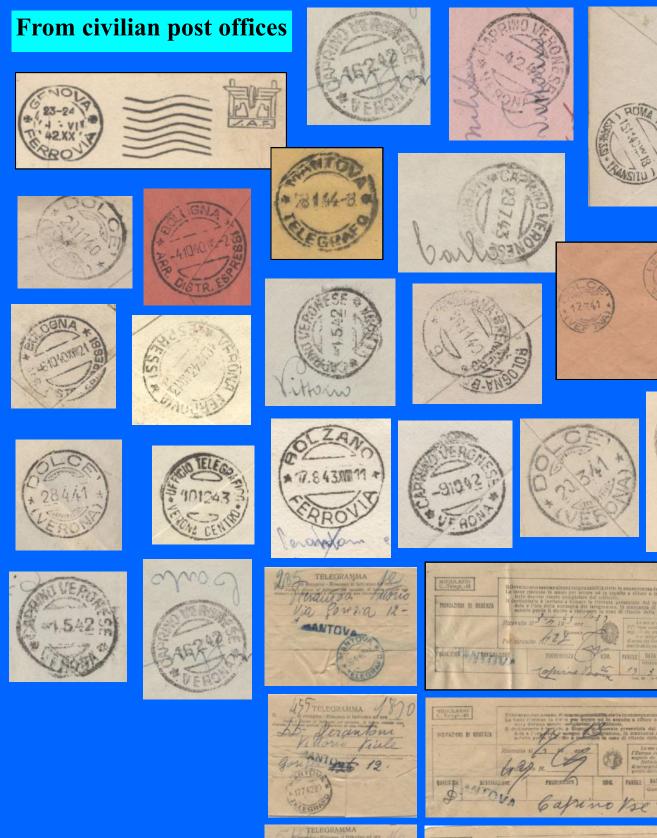

#### Italian Wartime Postmarks 1940's: (Miscell. images cropped from full envelope covers and whole postcards)